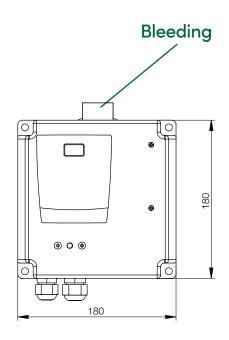

CTC EcoMiniEl is supplied with a tank, immersion heater and connection box, and must always be installed vertically against the pipe connections, i.e. upright with the display facing upwards.

- Compact external electric boiler
- Two models: 3x400V and 1x230V
- Three output stages
- Perfect for additional heating in heat pump systems
- Supplied with a tank, immersion heater and connection box
- Efficiently controlled with CTC EcoLogic

## Dimensions diagram

| Technical data                                                      |        | 3 x 400V         | 1 x 230V          |
|---------------------------------------------------------------------|--------|------------------|-------------------|
| RSK no.                                                             |        | 6240767          |                   |
| CTC no.                                                             |        | 581759001        | 581759002         |
| Weight (packaged weight)                                            | kg     | 4 (5)            |                   |
| Dimensions (depth x width x height)                                 | mm     | 180 x 180 x 581  |                   |
| Electrical data, connection                                         |        | 400V 3N~ 50Hz    | 230V 1N~ 50Hz     |
| Energy efficiency class in heating system:<br>w35/w55 (A*** to D) * |        | D                | D                 |
| Rated current stages 1/2/3                                          | А      | 4.3 / 8.7 / 13.0 | 8.7 / 17.4 / 26.1 |
| Immersion heater output stages                                      | kW     | 3/6/9            | 2/4/6             |
| Water volume                                                        | litres | 3                |                   |
| Water inlet/outlet connectors (internal thread)                     | inches | 1                |                   |
| Max. tube pressure                                                  | bar    | 5                |                   |