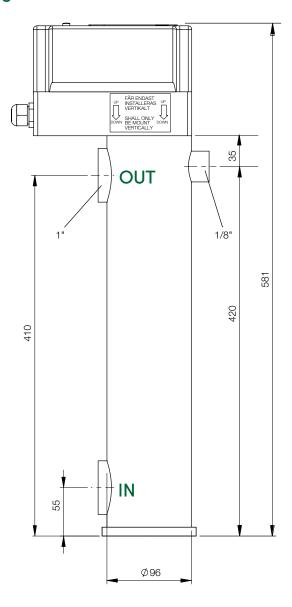

CTC EcoMiniEl is supplied with a tank, immersion heater and connection box, and must always be installed vertically against the pipe connections, i.e. upright with the display facing upwards.

- Compact external electric boiler
- Two models: 3x400V and 1x230V
- Three output stages
- Perfect for additional heating in heat pump systems
- Supplied with a tank, immersion heater and connection box
- Efficiently controlled with CTC EcoLogic

## Dimensions diagram

| Technical data                                                      |        | 3 x 400V         | 1 x 230V          |
|---------------------------------------------------------------------|--------|------------------|-------------------|
| RSK no.                                                             |        | 6240767          |                   |
| CTC no.                                                             |        | 581759001        | 581759002         |
| Weight (packaged weight)                                            | kg     | 4 (5)            |                   |
| Dimensions (depth x width x height)                                 | mm     | 180 x 180 x 581  |                   |
| Electrical data, connection                                         |        | 400V 3N~ 50Hz    | 230V 1N~ 50Hz     |
| Energy efficiency class in heating system:<br>w35/w55 (A*** to D) * |        | D                | D                 |
| Rated current stages 1/2/3                                          | А      | 4.3 / 8.7 / 13.0 | 8.7 / 17.4 / 26.1 |
| Immersion heater output stages                                      | kW     | 3/6/9            | 2/4/6             |
| Water volume                                                        | litres | 3                |                   |
| Water inlet/outlet connectors (internal thread)                     | inches | 1                |                   |
| Max. tube pressure                                                  | bar    | 5                |                   |