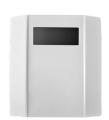

#### CTC SmartControl Room Sensor

Solar-powered wireless room sensor with rechargeable battery.

CTC no.: 588306301

#### CTC SmartControl Room/Humidity Sensor

Solar-powered wireless room sensor with rechargeable battery.

CTC no.: 588305301

#### CTC SmartControl Room/Humidity/CO<sub>2</sub> sensor

Sensor that controls ventilation whenever necessary, ensures optimal ventilation for consistently good air quality, and ensures that both ventilation and energy consumption are maintained at optimal levels.