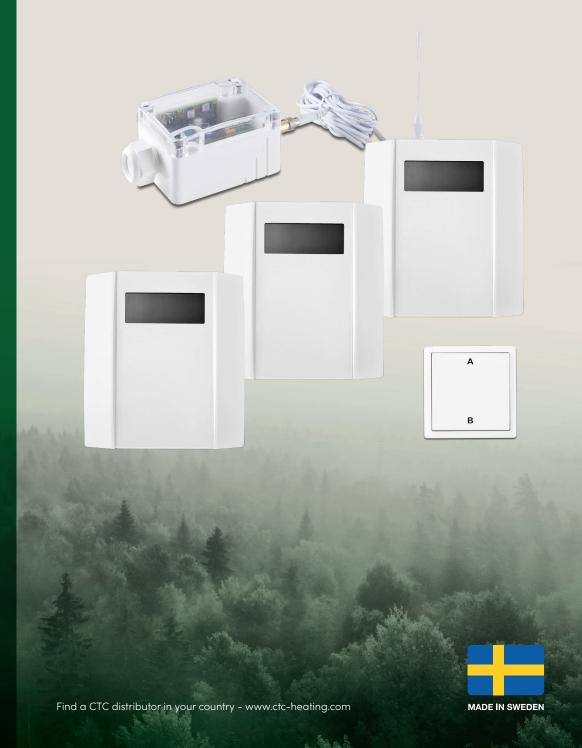

# CTC SmartControl ensures that heating, hot water and ventilation are optimised

The system is based around CTC SmartControl Gateway, a base unit able to control up to seven optional wireless accessories.

The series consists of several smart accessories: a wireless room sensor powered by solar cells, and a multi-button able to control a number of different functions, such as additional hot water. If your home has thick floors and walls, you may need to amplify the signal. A repeater is available which amplifies signals between the various accessories.

Humidity and  $\mathrm{CO}_2$  sensors are also available which can control ventilation as needed. The humidity sensor automatically increases ventilation in shower or laundry rooms when the air humidity increases. The  $\mathrm{CO}_2$  sensor ensures that ventilation is decreased when no one is home, and is able to increase ventilation when family or friends come to visit.

#### CTC SmartControl Gateway

Base unit able to control up to seven optional accessories.

CTC no.: 588300301

#### CTC SmartControl Repeater

Signal amplifier that amplifies signals between the various accessories whenever necessary.

CTC no.: 588300302

#### CTC SmartControl Room Sensor

Solar-powered wireless room sensor with rechargeable battery.

CTC no.: 588306301

#### CTC SmartControl Room/Humidity Sensor

Solar-powered wireless room sensor with rechargeable battery.

CTC no.: 588305301

#### CTC SmartControl Room/Humidity/CO<sub>2</sub> sensor

Sensor that controls ventilation whenever necessary, ensures optimal ventilation for consistently good air quality, and ensures that both ventilation and energy consumption are maintained at optimal levels.

#### CTC SmartControl Multi-button

Wireless 2-mode button able to control several different functions, such as additional hot water.

CTC no.: 588307301