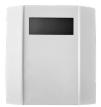

#### CTC SmartControl Gateway

Base unit able to control up to seven optional accessories.

CTC no.: 588300301

# CTC SmartControl ensures that heating, hot water and ventilation are optimised

The system is based around CTC SmartControl Gateway, a base unit able to control up to seven optional wireless accessories.