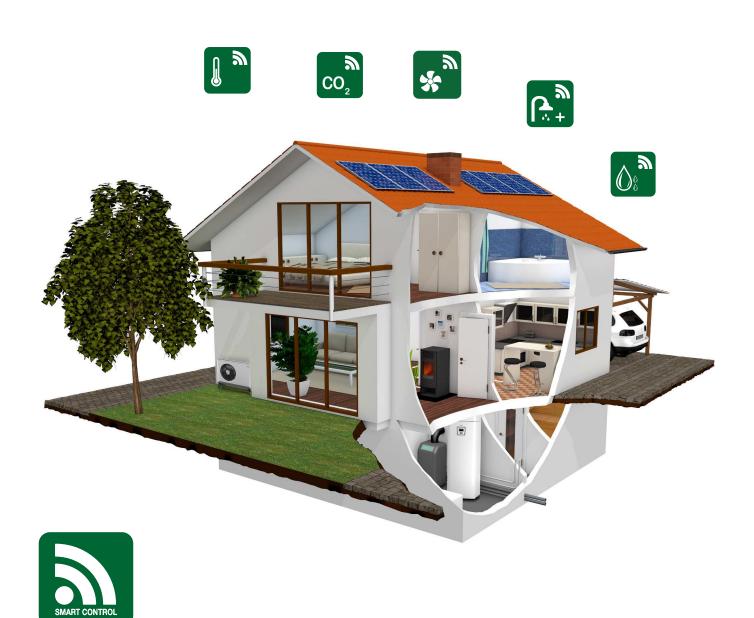

# CTC SmartControl ensures that heating, hot water and ventilation are optimised

The system is based around CTC SmartControl Gateway, a base unit able to control up to seven optional wireless accessories.

Humidity and  $\mathrm{CO}_2$  sensors are also available which can control ventilation as needed. The humidity sensor automatically increases ventilation in shower or laundry rooms when the air humidity increases. The  $\mathrm{CO}_2$  sensor ensures that ventilation is decreased when no one is home, and is able to increase ventilation when family or friends come to visit.

CTC SmartControl ensures that ventilation is always optimised to provide consistently good air quality and that both ventilation and energy consumption are maintained at optimal levels.

# A series of smart wireless sensors that control temperature, humidity and carbon dioxide