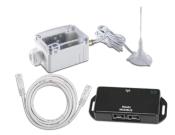

#### CTC SmartControl Gateway

Base unit able to control up to seven optional accessories.

CTC no.: 588300301