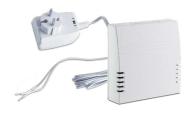

#### CTC SmartControl Repeater

Signal amplifier that amplifies signals between the various accessories whenever necessary.

CTC no.: 588300302