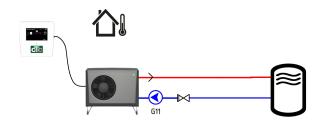

## **Examples of installation**

- towards an existing heating system

- towards a system with diverting valve for hot water production e.g. exhaust air heat pumps

- towards older indoor modules e.g. CTC EcoEl