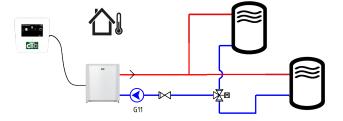

## **Examples of installation**

- towards an existing heating system

- towards a system with diverting valve for hot water production e.g. exhaust air heat pumps

- towards older indoor modules e.g. CTC EcoEl