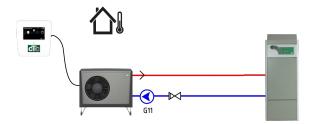

CTC EcoLogic S enables a heat pump to be installed together with a hot water storage

tank or with our older indoor modules, such as CTC EcoEl.

CTC EcoLogic S can also be used when installing a heat pump together with products with 3-way valves for hot water production, such as exhaust air heat pumps.

## **Examples of installation**

- towards an existing heating system

- towards a system with diverting valve for hot water production e.g. exhaust air heat pumps

- towards older indoor modules e.g. CTC EcoEl