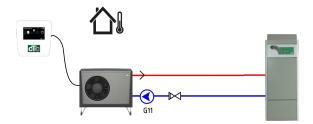

#### **Examples of installation**

- towards an existing heating system

- towards a system with diverting valve for hot water production e.g. exhaust air heat pumps

- towards older indoor modules e.g. CTC EcoEl