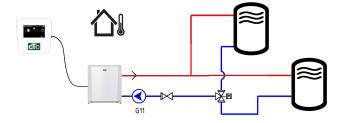

#### **Examples of installation**

- towards an existing heating system

- towards a system with diverting valve for hot water production e.g. exhaust air heat pumps

- towards older indoor modules e.g. CTC EcoEl