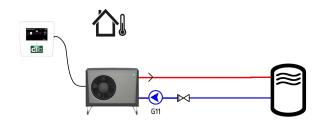

#### **Examples of installation**

- towards an existing heating system

- towards a system with diverting valve for hot water production e.g. exhaust air heat pumps

- towards older indoor modules e.g. CTC EcoEl